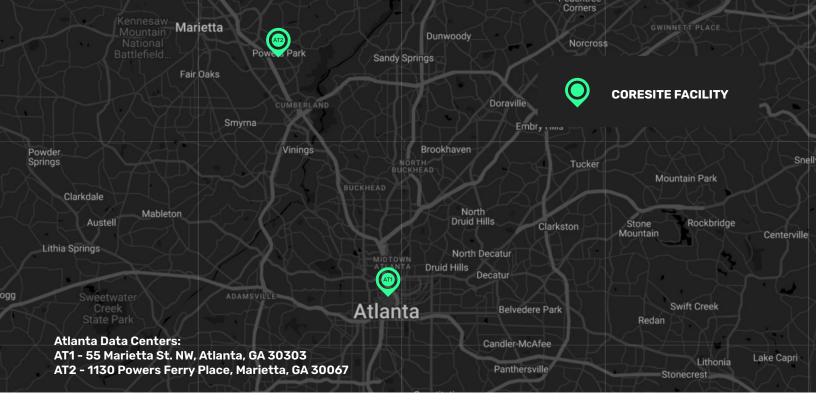

# Accelerate IT Modernization, Ensure Security and Gain Competitive Edge

ACCESS ALL MAJOR PUBLIC CLOUD PROVIDERS THROUGH THE OPEN CLOUD EXCHANGE®

Google Cloud

As one of the fastest-growing data center markets, Atlanta has the third-largest concentration of Fortune 500 companies in the United States. CoreSite's Atlanta data center campus includes AT1, which is located in the second most interconnected building in the heart of downtown Atlanta, and AT2 in Marietta. Together these assets are strategically positioned to provide hybrid IT solutions in this rapidly growing technology hub.