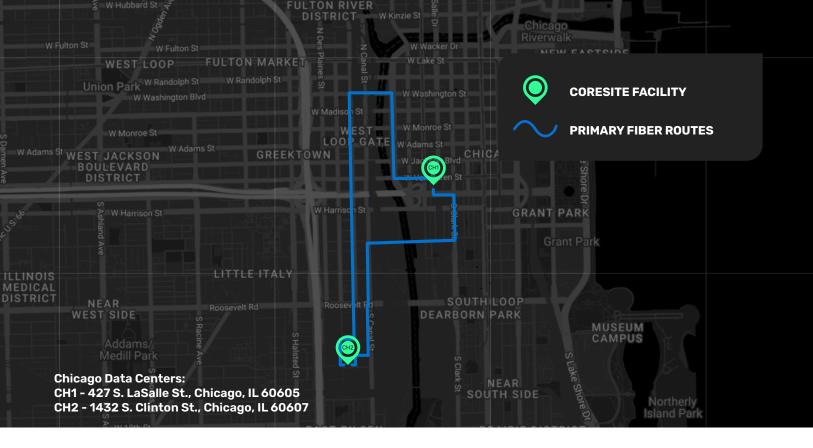

#### ACCESS ALL MAJOR PUBLIC CLOUD PROVIDERS THROUGH **THE OPEN CLOUD EXCHANGE®**

CORESITE

Home to companies of all sizes and industries, Chicago is an optimal market for carriers, cloud service providers, IT services providers and enterprises. CoreSite's CH1 and CH2 data centers are located downtown, right in the middle of the digital ecosystem.

Our network-dense, cloud-connected data center campus enables accelerating IT modernization, ensuring compliance and reducing total cost of operation. CH1 is built to stand up to 125 mph winds, and three underground utility feeds from ComEd's highreliability downtown electrical grid assure always-on connectivity. CH2 is certified as part of the NVIDIA DGX-Ready Data Center program, and is capable of supporting artificial intelligence (AI), machine learning (ML) and other high-density, liquid-cooled applications.

CH2 is the first purpose-built, greenfield data center in Chicago where customers can be eligible for 10.25% savings on equipment and software through the Illinois sales tax exemption program.