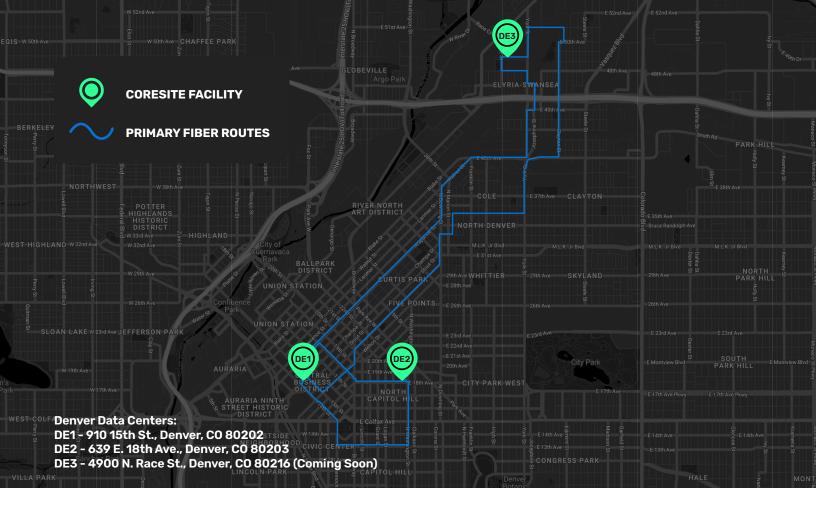

### Accelerate IT Modernization and Gain Competitive Edge with Leading Connectivity Solutions

ACCESS ALL MAJOR PUBLIC CLOUD PROVIDERS THROUGH THE OPEN CLOUD EXCHANGE®

Google Cloud

With two network-rich data centers in Denver and the region's largest peering exchange, CoreSite sits at the nexus of networks in the Rocky Mountain region. The Denver market offers the connectivity enterprises, cloud and network service providers are looking for in a data center solution. What's more, Denver is centrally located in the U.S. and is a low-risk alternative for business continuity/disaster recovery (BC/DR) strategies.

An ideal destination for any performance-sensitive services, DE1 is the #1 network-dense asset in the market and "the place to be" for connectivity needs. The CoreSite Denver market will be expanding with DE3 coming soon. CoreSite Denver facilities provide businesses modern data space ready for custom build-outs, supported with state-of-the-art mechanical and electrical infrastructure, 24x7x365 security, field operations, remote hands and customer service.