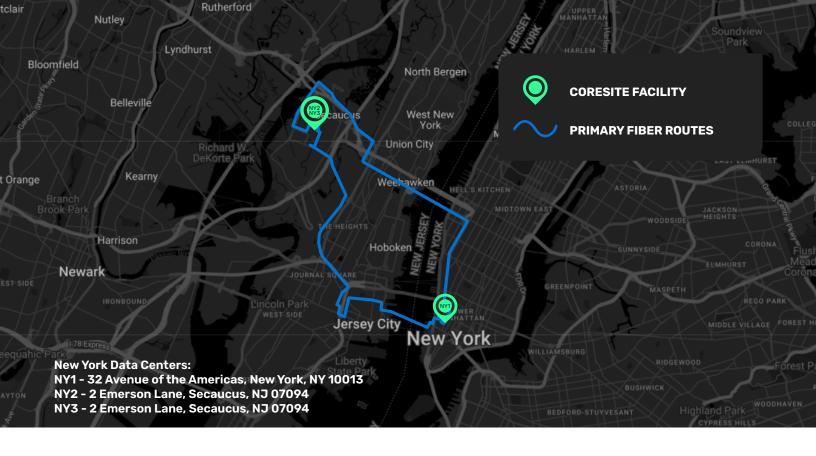

# **Accelerate IT Modernization, Rapidly Scale** and Reach Global Markets

ACCESS ALL PUBLIC CLOUD PROVIDERS THROUGH THE OPEN **CLOUD EXCHANGE®** 

Google Cloud

Reduce total cost of operation and accelerate digital transformation by deploying hybrid IT in one of the most highly connected and scalable data center campuses on the Eastern Seaboard. CoreSite's NY campus includes three data centers where a diverse ecosystem of enterprises as well as domestic and international carriers securely do business.

NY1 is located at 32 Avenue of the Americas and is the ideal fit for high-performance requirements and connectivity to Europe. CoreSite's NY2 and NY3 data centers, located adjacent to one another in Secaucus, Jersey, are purpose-built, Tier III facilities with state-of-the-art mechanical and electrical infrastructure. Offering turn-key data center space and an ideal high-performance environment for digital platforms, NY2 and NY3 are both above the 500-year flood plain.

# From mission-critical applications to Al programs – digital transformation starts in CoreSite data centers

- Secure, diverse, high-performance and cost-effective alternative to other competitors for customer deployments
- Dark fiber tethering between CoreSite's New York market facilities creates one of the most powerful, low-latency data center campuses on the East Coast
- Reliability and customer service: 100% uptime SLA