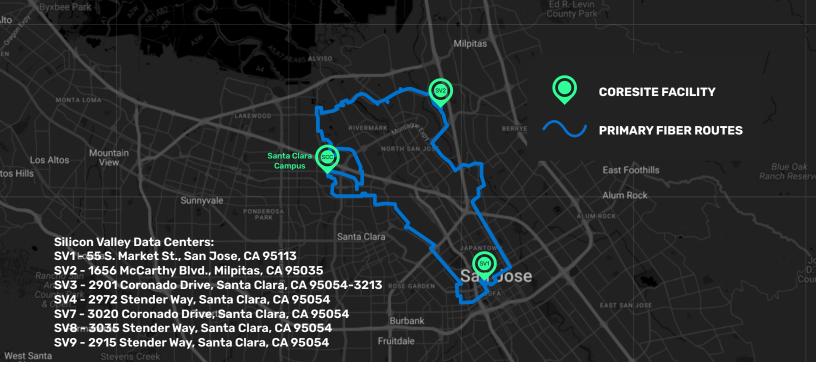

# ACCESS ALL MAJOR PUBLIC CLOUD PROVIDERS THROUGH THE OPEN CLOUD EXCHANGE $^{\otimes}$

CORESITE

Silicon Valley is home to thousands of tech start-ups and many of the largest high-tech companies in the world. CoreSite's Silicon Valley data center campus, comprising nine facilities, provides scalable colocation and networking options suited to meet the most demanding business needs.

The CoreSite Silicon Valley footprint – spanning Milpitas, San Jose and Santa Clara – offers one of the largest retail and wholesale campuses in the Bay Area. In fact, CoreSite is one of the only providers in Silicon Valley to claim both a natively dense network and cloud ecosystem as well as a wholesale capability. SV9 is certified as part of the NVIDIA DGX-Ready Data Center program and is capable of supporting artificial intelligence (AI), machine learning (ML) and other high-density applications. In addition, CoreSite is one of two data center providers that offer direct connection to AWS, Microsoft and Google Cloud.

### SV1 SV2 SV3 SV4 SV5 SV6 SV7 SV8 SV9

**1.4M+** Campus Square Feet

65+ Cloud Offerings

**115+** Network Providers

**335+** Digital Community Ecosystem

Subsea Cable Connections Southern Cross

Native Cloud Onramps Amazon, Microsoft and Google