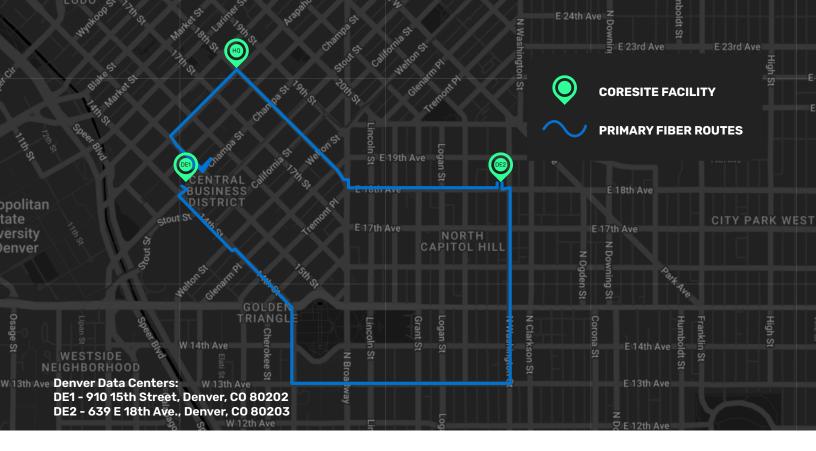

# Denver DATA CENTER CAMPUS

An ideal destination for any performance-sensitive services, DE1 is the #1 networkdense asset in the market and "the place to be" for connectivity needs. CoreSite Denver facilities provide businesses modern data space ready for custom build-outs, supported with state-of-the-art mechanical and electrical infrastructure, 24x7x365 security, field operations, remote hands and customer service.

#### DE1 DE2

34K+ **Campus Square Feet** 

45 +**Cloud Offerings** 

95+ **Network Providers** 

160 +Digital Community Ecosystem

Native Cloud Onramps Amazon, Microsoft, Google and **IBM** Cloud