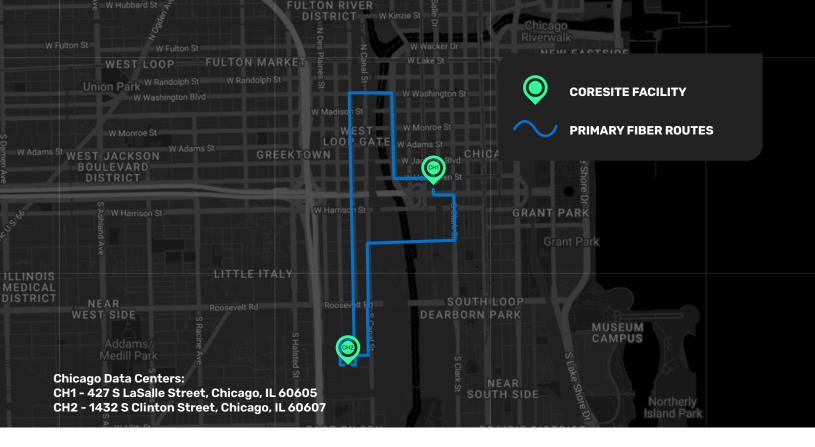

### ACCESS ALL MAJOR PUBLIC CLOUD PROVIDERS THROUGH THE OPEN CLOUD EXCHANGE®

CORESITE

Home to companies of all sizes and industries, Chicago is an optimal market for carriers, cloud service providers, IT services providers and enterprises. CoreSite's CH1 and CH2 data centers are located downtown, right in the middle of the digital ecosystem.

Our network-dense, cloud-connected data center campus enables accelerating IT modernization, ensuring compliance and reducing total cost of operation. CH1 is built to stand up to 125 mph winds, and three underground utility feeds from ComEd's high-reliability downtown electrical grid assure always-on connectivity. CH2 is the first purpose-built, greenfield data center in Chicago where customers can be eligible for 10.25% savings on equipment and software through the Illinois sales tax exemption program.\*