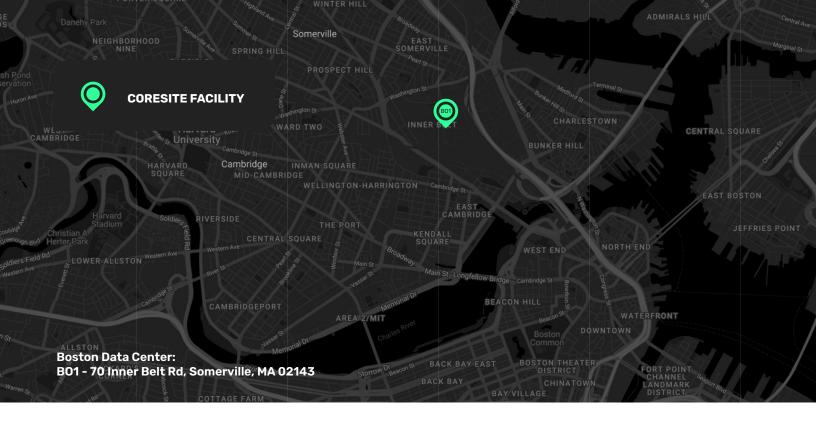

B01 borders Cambridge and the central business district and is one of the most interconnected buildings in New England. With access to leading network, cloud and IT providers, B01 offers the low-latency connectivity and scalability needed to meet the most challenging digital transformation requirements. Direct connectivity to Boston metro subsea cable landing station opens high-performance connectivity to Europe.