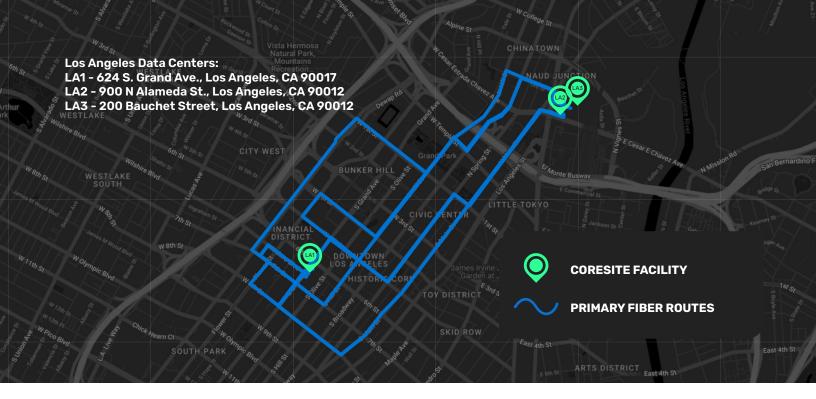

# **Accelerate IT Modernization and Gain Competitive Advantage with Global Connection**

ACCESS ALL MAJOR PUBLIC CLOUD PROVIDERS THROUGH THE OPEN CLOUD EXCHANGE®

Google Cloud

Global digitization is soaring. The demand for data centers in the second-largest metropolitan area in the U.S. is exploding. The CoreSite Los Angeles data center campus, a premiere option in connectivity and hyper-scalability, meets that demand. Our One Wilshire (LA1), LA2 and LA3 facilities are home to one of the largest digital ecosystems in the world. A vast array of domestic and international carriers, enterprises, CSPs, media and entertainment firms, social networking sites and gaming companies are tenants in our Los Angeles campus.

Multiple subsea cables to Asia-Pacific at One Wilshire open a gateway to the global marketplace. Designed for high-density, high-scalability requirements and tethered via high-count dark fiber to One Wilshire, CoreSite's LA2 data center offers a secure, flexible environment for holistic hybrid IT solutions. LA3 is the first ground-up development in downtown Los Angeles, purpose-built to support next-generation edge services and workloads.