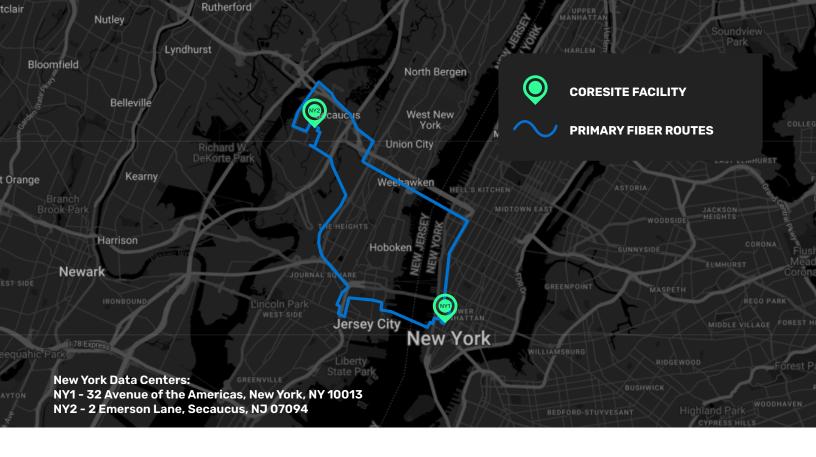

NY1 is located at 32 Avenue of the Americas and is the ideal fit for high-performance requirements and connectivity to Europe. NY2, in Secaucus, New Jersey, is also a Tier III facility with state-of-the-art mechanical and electrical infrastructure and above the 500-year flood plain. The CoreSite Open Cloud Exchange® is available in both facilities, providing a native cloud onramp that reduces data transfer costs and opens intra-market connectivity to all CoreSite data centers.