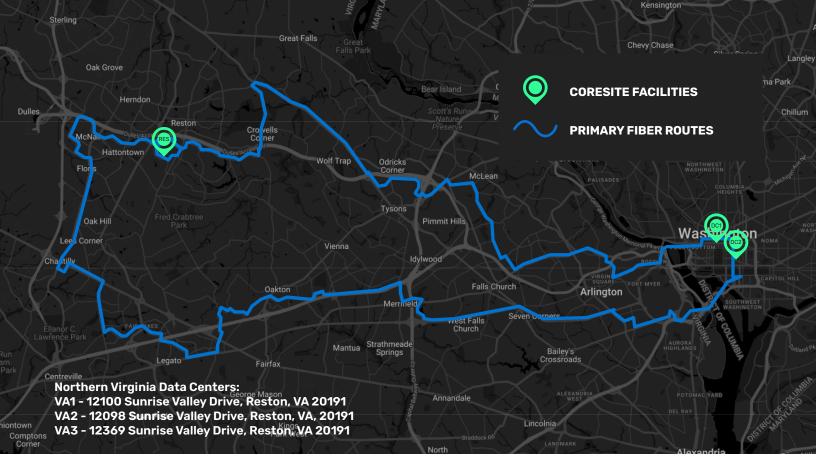

Since 2007, CoreSite has been delivering operational excellence to private and public entities in the NoVa market. CoreSite's Reston data center campus provides low latency, rapid scalability and flexibility to meet changing application and data requirements.

**MONETIZE BUSINESS** 

**REDUCE TOTAL COST** 

**OF OWNERSHIP** 

VA1 VA2 VA3 1.3 Million+

**Campus Square Feet** 

50+ **Cloud Offerings** 

85+ **Network Providers** 

350 +Digital Community Ecosystem