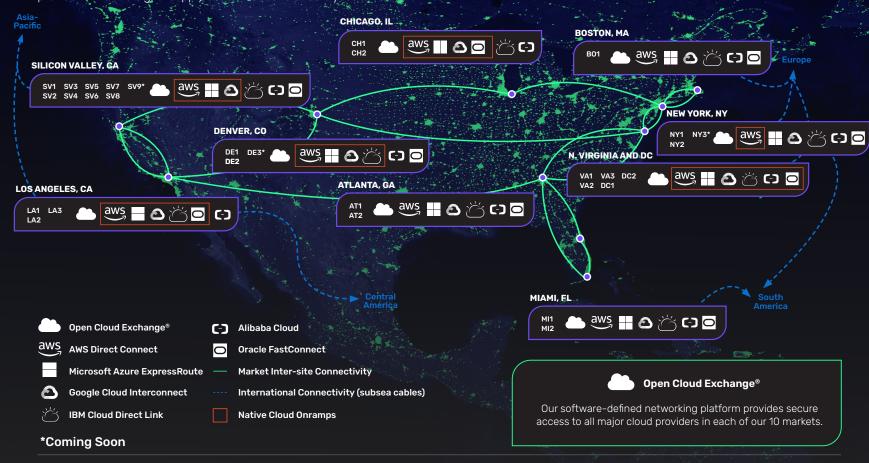

## **NATIVE ONRAMPS TO ALL MAJOR CLOUD PROVIDERS**

## **ROBUST DIGITAL ECOSYSTEM**

28

Highly connected data centers in 11 key markets

Open Cloud Exchange® Platform delivers inter-market connectivity 435+

Network providers

Any2Exchange® Peering Platform

325+

Cloud and IT service providers

Managed CoreSite Interconnect Gateway® 38K+

Customer interconnections

\*Costs savings are based on CoreSite cost comparisons using publicly available and private information and/or CoreSite customer reported costs savings and may not be indicative of the costs savings that may be experienced by every customer that switches to the applicable CoreSite service.