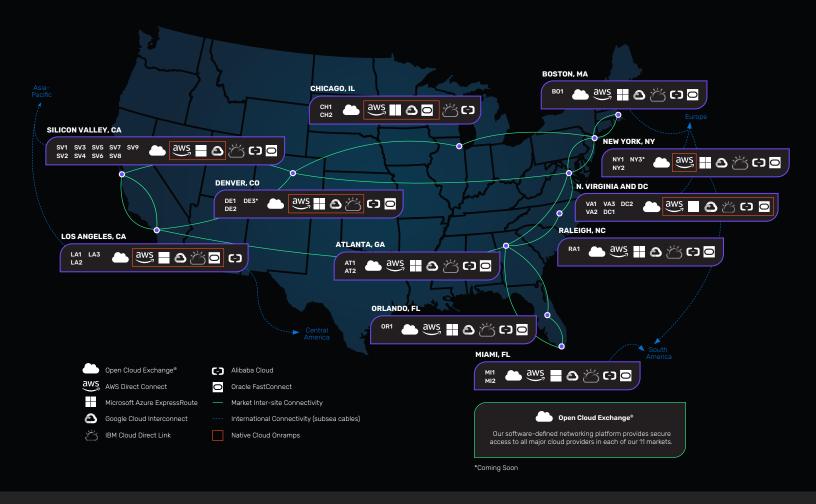

#### **AVAILABLE THROUGH ALL CORESITE DATA CENTERS**

Renewable Energy Certificates through CoreSite are available in all our data centers, located in 11 markets across the U.S. You will be able to buy RECs in any region. If you prioritize buying RECs that are tied to local renewable energy sources, you have that option as well (subject to availability). And, for organizations with facilities in multiple states or energy grids, Renewable Energy Certificates can enable reaching multi-region clean energy goals.