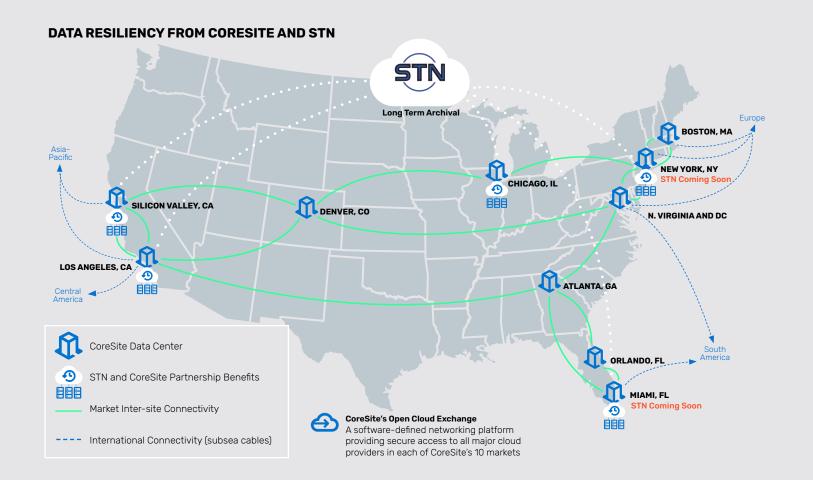

CoreSite and STN's strategic partnership enables organizations to ensure management of their entire data lifecycle, from on-premises to long-term archival, leveraging a team of experts executing everything from backup/ storage to disaster recovery. CoreSite data centers provide the low-latency interconnection, scalability and direct cloud onramps you need to monetize and future-proof your business. STN simplifies protecting the assets and information that set you apart from competitors.

#### **CORESITE DATA CENTERS**

28

450+

Network providers Customer

35K+

Customer interconnections

Open Cloud Exchange®
Platform delivers inter-market
connectivity

# **STN DATA MANAGEMENT**

Managed backup and DR services

Highly connected data

centers in 10 key markets

Migration, backup, protection, archiving

Disaster recovery (DR) disaster drills

Solution comprises data caching appliances – physical or virtual