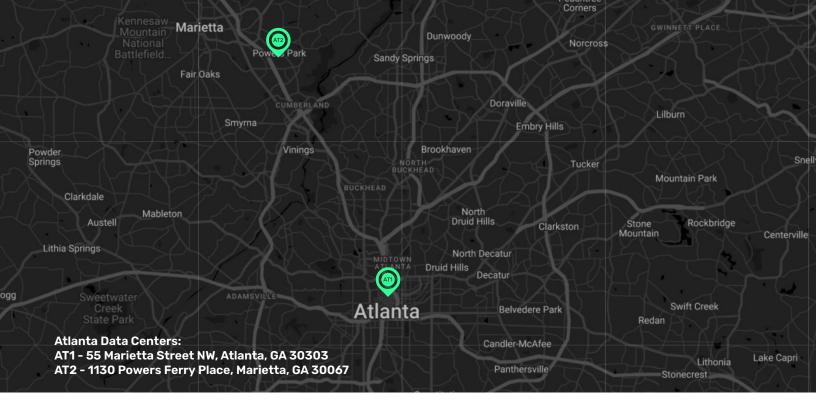

## ACCESS ALL MAJOR PUBLIC CLOUD PROVIDERS THROUGH THE OPEN CLOUD EXCHANGE®

As one of the fastest-growing data center markets, Atlanta has the third-largest concentration of Fortune 500 companies in the United States. CoreSite's Atlanta data center campus includes AT1, which is located in the second most interconnected building in the heart of downtown Atlanta, and AT2 in Marietta. Together these assets are strategically positioned to provide hybrid IT solutions in this rapidly growing technology hub.